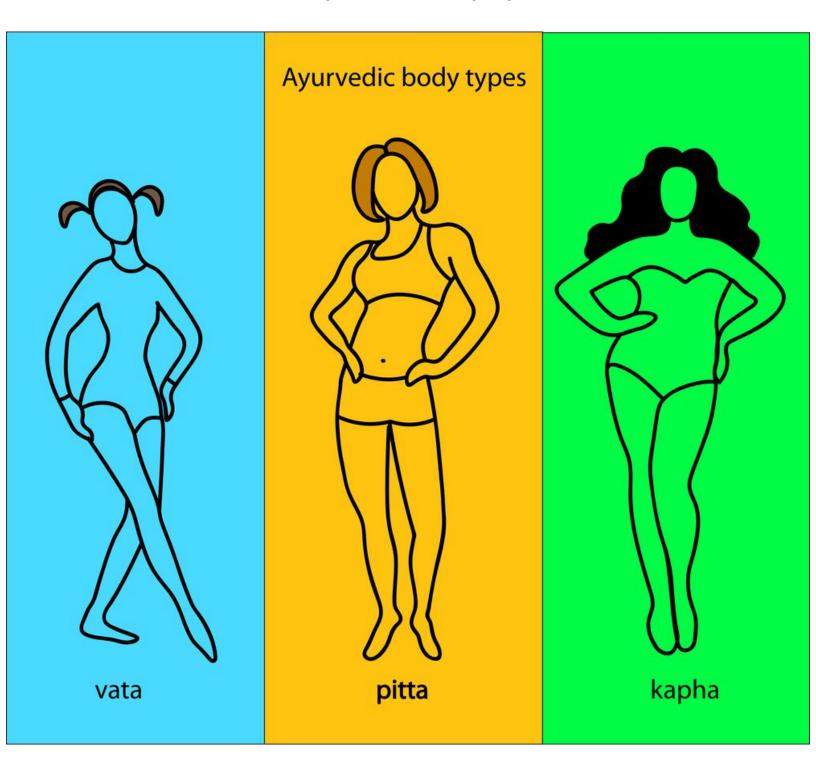

## **Transformations:**

East Indian medicine is based on the Ayurvedic system.

- 1) Identify your Ayurvedic type in this system?
- 3) Learn enough key words and concepts to identify 3 other people.
- 4) How might this help you with your aromatic practice? i.e. which essential oils might be helpful for the types?

## Mind-Body Type Evaluation Form

Instructions: For each subject below, circle the one answer that desc. bes you best.

|                                               | VATA                              | PITTA                         | КАРНА                                  |
|-----------------------------------------------|-----------------------------------|-------------------------------|----------------------------------------|
| AMOUNT OF HAIR                                | average                           | thinning                      | thick                                  |
| TYPE OF HAIR                                  | dry                               | medium                        | oily                                   |
| COLOR OF HAIR                                 | light brown                       | reddish/gray                  | dark brown, black                      |
| SKIN                                          | dry, rough                        | soft, med. oily               | oily, moist                            |
| COMPLEXION                                    | darker                            | pink to red                   | pale, white                            |
| EYES                                          | small                             | medium                        | large                                  |
| WHITES OF THE EYES                            | blue or brown                     | yellow or red                 | white and glossy                       |
| SIZE OF TEETH                                 | very large<br>or very small       | small to medium               | medium to large                        |
| TEETH                                         | shaded                            | yellowish                     | pearl white                            |
| MENTAL ACTIVITY                               | quick mind, restless              | sharp intellect, aggressive   | culm, steady, stable                   |
| MEMORY                                        | short term<br>is best             | good general memory           | long term is best                      |
| EXERCISE TOLERANCE                            | low                               | , medium                      | high                                   |
| DREAMS                                        | fearful, flying, running, jumping | anger, fiery, violent         |                                        |
| WEATHER                                       | aversion to cold                  | aversion to hot               | aversion to damp, cool                 |
| SLEEP                                         | interrupted.                      | sound, medium<br>length       | sound, heavy,<br>long                  |
| REACT TO STRESS                               | excite very quickly               | anger easily,<br>quick temper | slow to get<br>irritated               |
| RESTING PULSE RATE (beats/min<br>WOMEN<br>MEN | 80-100<br>70-90                   | 70-80<br>60-70                | 60-70<br>50-60                         |
| BODY SIZE                                     | small frame                       | medium frame                  | large frame                            |
| WEIGHT                                        | thin, hard to gain                | medium weight                 | heavy, easy to gain                    |
| ENDURANCE                                     | Боог                              | good                          | excellent                              |
| STRENGTH .                                    | роог                              | good                          | excellent                              |
| HUNGER .                                      | irregular                         | sharp, needs food             | can easily miss meals                  |
| FOOD & DRINK                                  | prefer warm                       | prefer cold                   | prefer dry & warm                      |
| EAT -                                         | quickly                           | med, speed                    | slowly                                 |
| FINANCIAL                                     | doesn't save,<br>spends quickly   | saves but big spender         | saves regularly,<br>accumulates wealth |
| SEX DRIVE                                     | variable, irregular               | moderate                      | strong                                 |
| ELIMINATION -                                 | dry, hard, constipation           | many, soft to normal          | heavy, slow, thick regular             |
| WALK -                                        | fast, quickly                     | average                       | klow & steady                          |
| VOICE -                                       | high pitch,                       | medium pitch,                 | low pitch, deep resonating             |
| MOODS -                                       | changes<br>quickly                | slowly changing               | steady,<br>non-changing                |
| TOTALS                                        | VATA                              | PITTA                         | КАРНА                                  |

The Ayurvedic Body Types